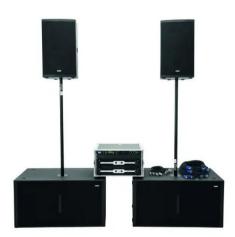

### PA Set PRO L

Art. No.: 11041061

GTIN:

## PA Set PRO L

Art. No.: 11041061

GTIN:

### **PSSO K-212 2-Way Top 300W**

PRO PA speaker, 12" woofer, 1" horn, 300 W RMS, 8 ohms

- Rugged full-range top speaker, qualified for suspension and touring applications
- Housing made of 15 mm/18 mm birch plywood
- 30 cm (12") bass speaker with diecast aluminum basket
- Rotatable 25 mm constant directivity horn tweeter (1", 44 mm voice coil)
- Premium custom-made drivers by European manufacturer CELTO Acoustique
- Passive 2-way crossover
- Bassreflex system
- Parallel Neutrik Speakon connectors
- Trapezoidal multi-functional housing with scratch-resistant lacquer surface
- Impact-resistant steel grille with acoustic foam
- Flange for stand installation