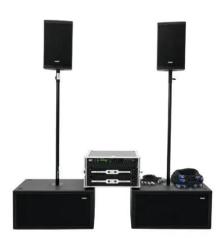

## PA Set PRO M

Art. No.: 11041060

GTIN:

#### **PSSO K-208 2-Way Top 200W**

PRO PA speaker, 8" woofer, 1" horn, 200 W RMS, 8 ohms

- Rugged full-range top speaker, qualified for suspension and touring applications
- Housing made of 15 mm birch plywood
- 20 cm (8") bass speaker with diecast aluminum basket
- Rotatable 25 mm constant directivity horn tweeter (1", 44 mm voice coil)
- Premium custom-made drivers by European manufacturer CELTO Acoustique
- Passive 2-way crossover
- Bassreflex system
- Parallel Neutrik Speakon connectors
- M10 thread for Omnimount wall brackets
- Adapter for stand installation available as accessory (SPA-10L)
- Trapezoidal multi-functional housing with scratch-resistant lacquer surface