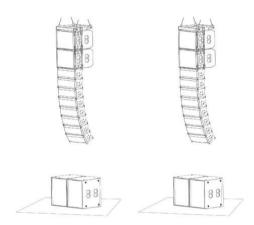

### Features:

Compact line array for permanent installations and touring purposes

- Large basis set suitable for large open airs
- Time saving 2-man installation directly from the transport case
- Low weight of the whole construction and reduced demands for the flying points
- Tight locking pins eliminating vibration noise
- Flying hardware regularly tested by an independent and accredited testing institute
- The set includes four CLA-115 bass reflex subwoofers, four CLA-118 floor subwoofers and sixteen CLA-228 MKII tops as well as two matching flying brackets