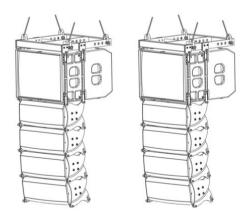

## **CLA Basic System MK2 S complete**

Compact line array for permanent installations and touring purposes

Art. No.: 11041056

GTIN:

## Features:

Compact line array for permanent installations and touring purposes

- Small basis set most suitable for live music or clubs with several hundred people, also applicable as groundstack
- Time saving 2-man installation directly from the transport case
- Low weight of the whole construction and reduced demands for the flying points
- Tight locking pins eliminating vibration noise
- Flying hardware regularly tested by an independent and accredited testing institute
- The set includes two CLA-115 bass reflex subwoofers and eight CLA-228 MKII tops as well as two matching flying brackets
  Package contents
- 1 x bass, 1 x top