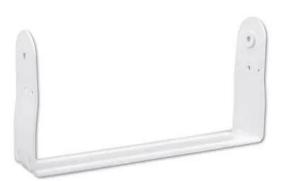

## PSSO U-form bracket f.CSA-218/CSK-218 wh

Stable fixation GTIN: 4026397420906

#### Features:

- Mounting for CSA speaker-systems
- Bracket with two mounting screws and safety pins
- Stable version

## **Technical specifications:**

| Maximum carrying capacity: | 20 kg         |  |
|----------------------------|---------------|--|
| Dimensions:                | Width: 45 cm  |  |
|                            | Depth: 4,5 cm |  |
|                            | Height: 9 cm  |  |
| Material:                  | Aluminum      |  |
| Maximum load:              | 20 kg         |  |
| Strength:                  | 4.5 mm        |  |
| Dimensions (LxW):          | 450 x 90 mm   |  |
| Weight:                    | 1 kg          |  |