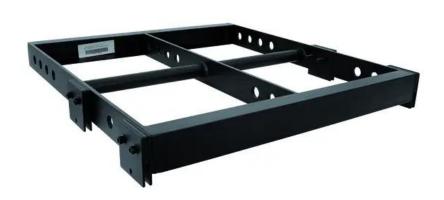

## **PSSO Flying Bracket CLA-228/CLA-115**

Fitting flying bracket for PSSO Line Array systems CLA-228 and CLA-115

**Art. No.: 11040950** GTIN: 4026397362916

**List price: 284.41 €** 

incl. 19% VAT.

## **Technical specifications:**

| Maximum load WLL (4-fold): | 800 kg         |  |
|----------------------------|----------------|--|
| Dimensions:                | Width: 63,2 cm |  |
|                            | Depth: 68 cm   |  |
|                            | Height: 6,2 cm |  |
| Weight:                    | 16,80 kg       |  |