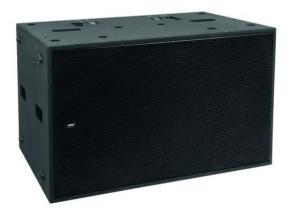

## CLA-218 LINE ARRAY Floor Subwoofer

Bassreflex subwoofer, 2 x 18" woofer, 2400 W RMS, 4 ohms

**Art. No.: 11040917** GTIN: 4026397447491

## Features:

- Bass support for the line array for permanent installations and touring purposes
- Powerful bassreflex system
- Two 45 cm woofer (18") with 115 mm voice coil with aluminum chassis
- Housing made of several layer 18 mm birch plywood
- Extremely rugged surface finish
- 4 castors with locking brakes
- 8 rubber feet with fitting sinkings
- Castors