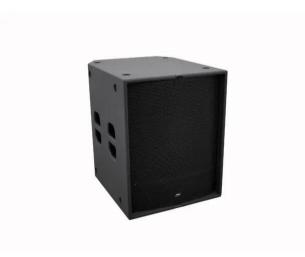

# **CLA-118 Floor Subwoofer**

18" bassreflex subwoofer with 800 W RMS

#### Features:

- Powerful bassreflex subwoofer
- 45 cm woofer (18") with 115 mm voice coil with aluminum chassis
- Housing made of several layer 18 mm birch plywood
- Extremely rugged surface finish
- Integrated locking-system for optional wheel boards
- 8 rubber feet with fitting sinkings
- Wheelboard optional