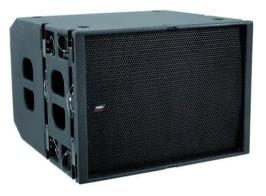

## **CLA-115 LINE ARRAY Subwoofer**

15" bassreflex subwoofer with 500 W RMS

### Features:

- Compact line array for permanent installations and touring purposes
- Powerful bassreflex subwoofer
- 38 cm woofer (15") with 100 mm voice coil with aluminum chassis
- Housing made of several layer 15 mm birch plywood
- Extremely rugged surface finish
- No disturbing steel parts due to U-Turn Rigging System
- Easy rigging with captive quick release pins
- Tight locking pins eliminating vibration noise
- Flying hardware regularly tested by an independent and accredited testing institute
- Integrated locking-system for optional wheel boards
- 4 rubber feet with fitting sinkings on the top
- Wheelboard optional