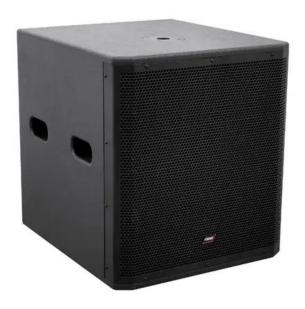

#### **PSSO CSA-115 Subwoofer**

Compact speaker array subwoofer

Art. No.: 11040810 GTIN: 4026397362695

### Features:

- Compact speaker array for permanent installations and touring purposes
- Powerful bandpass subwoofer
- Housing made of MDF wood
- Scratch-resistant lacquer surface
- With flange for top speaker installation

## **Technical specifications:**

| Frequency range:        | 40 - 120 Hz               |
|-------------------------|---------------------------|
| Dimensions:             | Width: 58 cm              |
|                         | Depth: 52 cm              |
|                         | Height: 59 cm             |
| Rated power:            | 400 W RMS                 |
| Program power:          | 800 W                     |
| Components:             | 38 cm woofer (15")        |
| Connection:             | 2 Speaker sockets (4-pin) |
| Sensitivity:            | 97 dB                     |
| Maximum SPL:            | 123 dB                    |
| Impedance:              | 8 ohms                    |
| Dimensions (H x W x D): | 580 x 520 x 590 mm        |