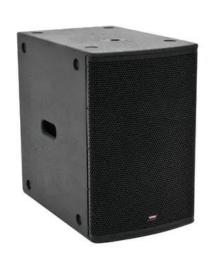

## PSSO CSA-115CXB Subwoofer, black

Compact speaker array subwoofer

Art. No.: 11040808

GTIN: 4026397445831

### Features:

- Compact subwoofer for permanent installations and touring purposes
- Powerful bassreflex subwoofer
- Integrated active crossover network
- Parallel Neutrik Speakon connectors
- Output for top speaker
- Housing made of several layer plywood
- Scratch-resistant lacquer surface
- Flange for top speaker installation