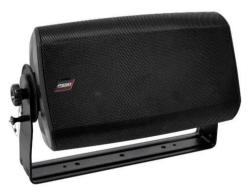

## CSK-218B top, black

Compact speaker array for touring purposes and permanent installations

Art. No.: 11040806 GTIN: 4026397362886

# CSK-218B top, black

Compact speaker array for touring purposes and permanent installations

#### Features:

- Compact speaker array for permanent installations and touring purposes
- Mounting bracket for permanent installation included in the delivery
- Speaker flange for mobile use can be ordered separately
- Lightweight housing due to high-quality special plastic
- Dome tweeters
- Wide horizontal dispersion angle