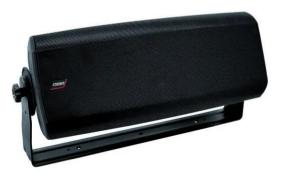

## CSK-228B top, black

Compact speaker array for touring purposes and permanent installations

Art. No.: 11040802 GTIN: 4026397362848

# CSK-228B top, black

Compact speaker array for touring purposes and permanent installations

#### Features:

- Compact speaker array for permanent installations and touring purposes
- Mounting bracket for permanent installation included in the delivery
- Speaker flange for mobile use can be ordered separately
- Lightweight housing due to high-quality plastic
- Dome tweeters
- Wide horizontal dispersion angle