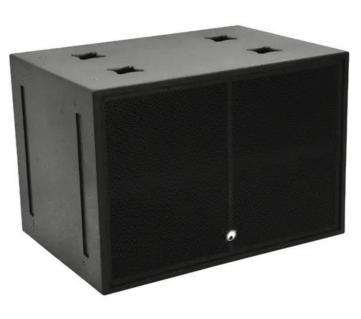

## **OMNITRONIC PAS-218 Subwoofer**

High-quality subwoofer

GTIN: 4026397162639

#### Features:

- Powerful subwoofer
- Cubic housing
- For a combination with the PAS-tops
- High sound-pressure
- Very high durability
- Housing made of several layer, 18-mm birch plywood
- Scratch-resistant lacquer surface
- Impact-resistant steel grille with acoustic foam
- With flange for top speaker installation
- Four optional swivel castors can be attached on the rear panel
- Very large amplification systems can be realized via several PAS-speaker-systems and the respective power amplifiers
- Ideal as PA-system or amplification system for medium-sized and large discotheques
- Wheels optional

### **Technical specifications:**

| Frequency range:      | 38 - 500 Hz                                        |
|-----------------------|----------------------------------------------------|
| Connections:          | Input: speaker via 2 x speaker built-in socket (F) |
| Speaker:              | 2 x woofer 18"                                     |
| Type of speaker:      | Subwoofer                                          |
| Type of construction: | Vented                                             |