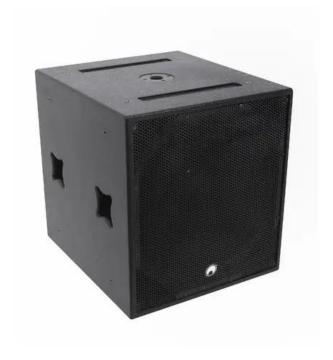

## **OMNITRONIC PAS-181 Subwoofer**

High-quality bassreflex subwoofer

**Art. No.: 11039626** GTIN: 4026397258486

#### Features:

- Powerful bassreflex subwoofer
- Cubic housing
- Powerful, dry bass via voluminous housing with bassreflex system
- For a combination with the PAS tops
- High sound-pressure
- Very high durability
- Housing made of several layer, 18 mm birch plywood
- Scratch-resistant lacquer surface
- Impact-resistant steel grille with acoustic foam
- With flange for top speaker installation
- Matching castors optionally available
- Very large amplification systems can be realized via several PAS speaker systems and the respective power amplifiers
- Ideal PA system or amplification system for medium-sized and large discotheques
- Wheels optional