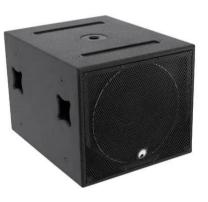

## PAS-151 Subwoofer

High-quality subwoofer

Art. No.: 11039624 GTIN: 4026397258479

### Features:

- Powerful bassreflex subwoofer
- Cubic housing
- Powerful, dry bass via voluminous housing with bassreflex system
- For a combination with the PAS tops
- High sound-pressure
- Very high durability
- Housing made of several layer, 18 mm birch plywood
- Scratch-resistant lacquer surface
- Impact-resistant steel grille with acoustic foam
- With flange for top speaker installation
- Very large amplification systems can be realized via several PAS speaker systems and the respective power amplifiers
- Ideal as PA system or amplification system for medium-sized and large discotheques