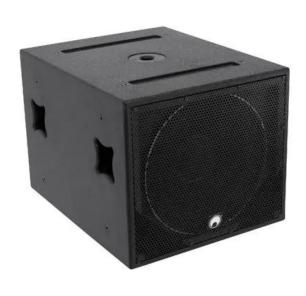

# **OMNITRONIC PAS-151 Subwoofer**

High-quality subwoofer

Art. No.: 11039624

GTIN: 4026397258479

### Features:

- Powerful bassreflex subwoofer
- Cubic housing
- Powerful, dry bass via voluminous housing with bassreflex system
- For a combination with the PAS tops
- High sound-pressure
- Very high durability
- Housing made of several layer, 18 mm birch plywood
- Scratch-resistant lacquer surface
- Impact-resistant steel grille with acoustic foam
- With flange for top speaker installation
- Very large amplification systems can be realized via several PAS speaker systems and the respective power amplifiers
- Ideal as PA system or amplification system for medium-sized and large discotheques

# **Technical specifications:**

| Frequency range: | 45 - 180 Hz     |
|------------------|-----------------|
| Dimensions:      | Width: 45 cm    |
|                  | Depth: 51 cm    |
|                  | Height: 63,5 cm |
| Weight:          | 33,60 kg        |
| Rated power:     | 600 W RMS       |

| Program power:          | 1200 W             |
|-------------------------|--------------------|
| Components:             | 38 cm woofer (15") |
| Connection:             | 2 Speaker sockets  |
| Sensitivity:            | 96 dB              |
| Maximum SPL:            | 127 dB             |
| Impedance:              | 8 ohms             |
| Dimensions (H x W x D): | 450 x 510 x 635 mm |