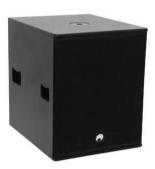

## PAS-181PRO Subwoofer

18" bassreflex subwoofer with 600 W RMS

**Art. No.: 11039623** GTIN: 4026397479362

## Features:

- Pro bassreflex subwoofer of a very high efficiency
- Housing made of 18 mm plywood multilayered glued
- 45 cm (18") bass speaker with diecast aluminum basket
- Parallel Speaker connectors
- M20 metal flange for PAS top speakers
- Carrying handles and rubber feet
- Matching castors optionally available
- Scratch-resistant lacquer surface
- Impact-resistant steel grille with acoustic foam
- Ideal as PA system or amplification system for medium-sized and large discotheques
- Wheels optional