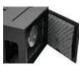

## **OMNITRONIC PAS-18 Subwoofer**

Powerful 2-chamber bandpass subwoofer

**Art. No.: 11039615** GTIN: 4026397162608

### Features:

- Cubic housing
- For a combination with the PAS tops
- High sound pressure
- Very high durability
- Housing made of several layer, 18 mm birch plywood
- Scratch-resistant lacquer surface
- Impact-resistant steel grille with acoustic foam
- Can be used lying or standing
- With two flanges for top speaker installation
- Suitable castors optional
- Very large amplification systems can be realized via several PAS speaker-systems and the respective power amplifiers
- Ideal as PA system or amplification system for medium-sized and large discotheques
- For further information about this product, please refer to the Data Sheet under "Downloads"