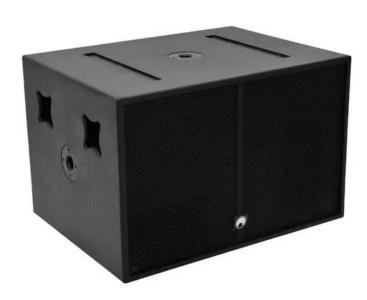

## **OMNITRONIC PAS-18 Subwoofer**

Powerful 2-chamber bandpass subwoofer

**Art. No.: 11039615** GTIN: 4026397162608

### Features:

- Cubic housing
- For a combination with the PAS tops
- High sound pressure
- Very high durability
- Housing made of several layer, 18 mm birch plywood
- Scratch-resistant lacquer surface
- Impact-resistant steel grille with acoustic foam
- Can be used lying or standing
- With two flanges for top speaker installation
- Suitable castors optional
- Very large amplification systems can be realized via several PAS speaker-systems and the respective power amplifiers
- Ideal as PA system or amplification system for medium-sized and large discotheques
- For further information about this product, please refer to the Data Sheet under "Downloads"

## **Technical specifications:**

| Frequency range: | 35 - 500 Hz    |
|------------------|----------------|
| Dimensions:      | Width: 53,5 cm |
|                  | Depth: 79,5 cm |
|                  | Height: 60 cm  |
| Weight:          | 52,60 kg       |
| Rated power:     | 800 W RMS      |