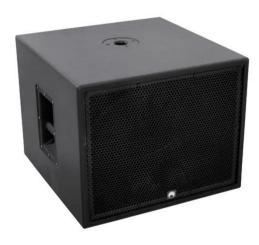

## **PAS-151S Subwoofer**

High-quality subwoofer with dual voice coil

Art. No.: 11039611 GTIN: 4026397368307

## Features:

- Powerful hybrid subwoofer
- Cubic housing
- Tilted baffle board, milling on the rear
- Recessed connctors
- Powerful, dry bass via voluminous housing with bass reflex system
- For a combination with the PAS tops
- High sound-pressure
- Very high durability
- Housing made of several layer, 18 mm birch plywood
- Scratch-resistant lacquer surface
- Impact-resistant steel grille with acoustic foam
- With flange for top speaker installation
- Suitable castors optional
- Very large amplification systems can be realized via several PAS speaker-systems and the respective power amplifiers
- Ideal as PA-system or amplification system for medium-sized and large discotheques