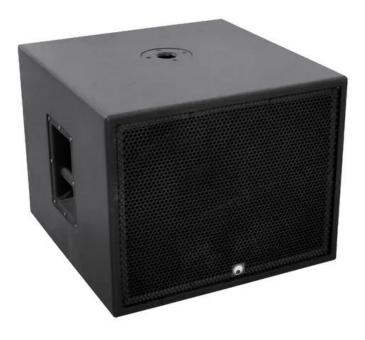

## **OMNITRONIC PAS-151S Subwoofer**

High-quality subwoofer with dual voice coil

Art. No.: 11039611 GTIN: 4026397368307

#### Features:

- Powerful hybrid subwoofer
- Cubic housing
- Tilted baffle board, milling on the rear
- Recessed connctors
- Powerful, dry bass via voluminous housing with bass reflex system
- For a combination with the PAS tops
- High sound-pressure
- Very high durability
- Housing made of several layer, 18 mm birch plywood
- Scratch-resistant lacquer surface
- Impact-resistant steel grille with acoustic foam
- With flange for top speaker installation
- Suitable castors optional
- Very large amplification systems can be realized via several PAS speaker-systems and the respective power amplifiers
- Ideal as PA-system or amplification system for medium-sized and large discotheques

## **Technical specifications:**

| Frequency range: | 65 - 600 Hz   |
|------------------|---------------|
| Dimensions:      | Width: 40 cm  |
|                  | Depth: 51 cm  |
|                  | Height: 50 cm |