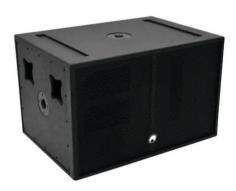

## **PAS-15 Subwoofer**

High-quality bandpass/hybrid subwoofer

**Art. No.: 11039610** GTIN: 4026397162592

## Features:

- Powerful 2-chamber bandpass subwoofer
- Cubic housing
- For a combination with the PAS tops
- High sound-pressure
- Very high durability
- Housing made of several layer, 18 mm birch plywood
- Scratch-resistant lacquer surface
- Impact-resistant steel grille with acoustic foam
- Can be used lying or standing
- With two flanges for top speaker installation
- Suitable castors optional
- Very large amplification systems can be realized via several PASspeaker-systems and the respective power amplifiers
- Ideal as PA system or amplification system for medium-sized and large discotheques
- For further information about this product, please refer to the Data Sheet under "Downloads"