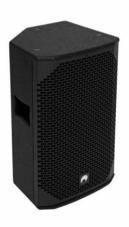

## **AZX-212 2-way Top 200W**

Passive speaker with 12" woofer, 1,35" driver and 200 W RMS

**Art. No.: 11039028** GTIN: 4026397639100

List price: 284.41 € incl. 19% VAT.

## Features:

- 2-way bass-reflex enclosure with 30 cm woofer and 3.5 cm titanium driver
- Dual flange
- With rigging points
- Black metal grille with acoustic foam
- Rugged carrying handle
- Application possibility: Standing; suspended; monitoring; on stand
- For application areas such as: Clubs/dancing school; Installation; mobile use; mobile dis / entertainer; Rental