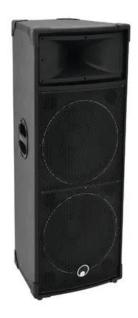

## **OMNITRONIC FNE-215 2-way speaker 700W**

2-way party speaker

Art. No.: 11039015

GTIN: 4026397413427

#### Features:

- 2-way bass reflex system with two 38 cm woofers and 2.5 cm tweeter
- Passive crossover
- Laminated wooden housing with protective plastic corners and rubber feet
- Bar handles
- Woofers with protective grille

#### **Technical specifications:**

| Frequency range:        | 40 - 19000 Hz                            |
|-------------------------|------------------------------------------|
| Dimensions:             | Width: 49,5 cm                           |
|                         | Depth: 41,5 cm                           |
|                         | Height: 124,5 cm                         |
| Weight:                 | 38,10 kg                                 |
| Rated power:            | 350 W RMS                                |
| Program power:          | 700 W                                    |
| Components:             | 2 x 38 cm woofer (15"), 2.5 cm horn (1") |
| Connection:             | 2 Speaker sockets                        |
| Sensitivity:            | 96 dB                                    |
| Impedance:              | 4 ohms                                   |
| Dimensions (H x W x D): | 1245 x 495 x 415 mm                      |
|                         |                                          |