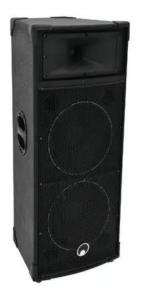

## **OMNITRONIC FNE-212 2-way speaker 550W**

2-way party speaker

Art. No.: 11039010

GTIN: 4026397413410

#### Features:

- 2-way bass reflex system with two 30 cm woofers and 2.5 cm tweeter
- Passive crossover
- Laminated wooden housing with protective plastic corners and rubber feet
- Bar handles
- Woofers with protective grille