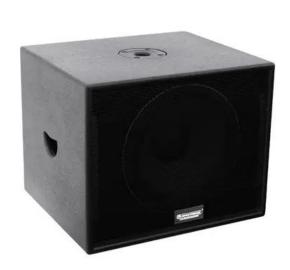

## **OMNITRONIC AZ-112 PA subwoofer 250W**

PA subwoofer

Art. No.: 11038962

#### Features:

- Rugged subwoofer in a stable wooden housing
- Cubic housing
- Powerful, dry bass
- Very high durability
- Can be operated standing or lying
- Scratch-resistant lacquer surface
- Impact-resistant steel grille
- Flange for speaker distance tube

#### **Technical specifications:**

| 40 - 120 Hz        |
|--------------------|
| Width: 41,5 cm     |
| Depth: 47,5 cm     |
| Height: 40 cm      |
| 17,95 kg           |
| 250 W RMS          |
| 500 W              |
| 30 cm woofer (12") |
| 2 Speaker sockets  |
| 94 dB              |
|                    |