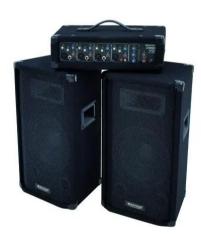

## **COMBO-75 Active PA system**

150 W portable combo PA system

Art. No.: 11038897 GTIN: 4026397425611

## Features:

- Portable PA system for mobile use, ideal for rental companies
- Two 150 W speakers
- Low-noise 4-channel mic/line mixer and amplifier integrated into a wooden housing with black plastic cover, handle and speakerflange for installation on a speaker-stand or wall-mounting
- Amplifier output power 2 x 75 W RMS / 4 ohms
- 4 bal. mono input channels (XLR and 6.3 mm jack) with gain control, 2-band EQ and digital reverb
- 1 adjustable line input (stereo RCA) e.g. CD and MP3 players or for multimedia applications from PC and laptop
- Adjustable effect way for controlling external effect units (aux send/return)
- Master section with level control, 2-band EQ and reverb control
- 2 systems can be interconnected for stereo operation