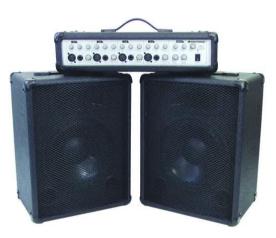

# **COMBO-70 Active PA system**

150 W portable combo PA system

#### Features:

- Low-noise 4-channel mic/line mixer
- 4 mono inputs with XLR sockets and balanced line inputs
- Integrated echo
- 2-band EQ for all inputs
- Connection for one line signal via adjustable aux input, e.g. for playing back multi-media applications from PC, Laptop or portable MP3 player
- Master control with 2-fold tone control and reverb
- Aux send for controlling external effectors
- Aux return with balanced 6.3 mm jack socket
- Powerful mono amplifier included
- Two 150 W speaker system included
- Output power 75 W RMS/4 ohms
- With speaker flange for installation on a speaker stand or wall holder