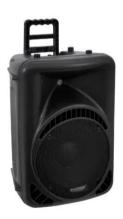

## **KPR-212 Plastic PA cabinet**

2-way speaker-system

**Art. No.: 11038758** GTIN: 4026397236606

## Features:

- Large mid-range horn
- 2-way crossover
- Powerful bass via voluminous housing and bass-reflex tubes
- Ideal for standing or on a speaker-stand
- Strong protective grille for perfect protection
- Scratch-resistant plastic housing
- Compact speaker-system for car transport
- Ideal for live music or for permanent installation in party-rooms