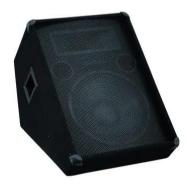

## M-1230 Monitor 600W

2-way stage monitor with 12" woofers and 600 W power

Art. No.: 11038012 GTIN: 4026397167436

List price: 153.51 € incl. 19% VAT.

## Features:

- Rugged 2-way speaker-system in a stable wooden housing
- Large mid-range horn with coil-driver for balanced mids
- With passive 2-way crossover
- Powerful, dry bass via voluminous housing and bass-reflex tubes
- Very high durability
- Scratch-resistant, black felt-covering
- With stable protective steel corners
- Black metal grille
- For further information about this product, please refer to the Data Sheet under "Downloads"