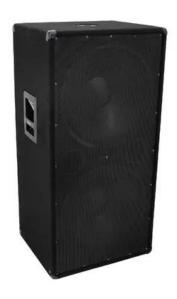

## **OMNITRONIC BX-2850 Subwoofer, 1400W**

Powerful subwoofer

Art. No.: 11037772

GTIN: 4026397288667

#### Features:

- High-pressure bass support for all top speakers
- Powerful, dry bass via voluminous housing and bass-reflex tubes
- Passive crossover, switchable
- Very high durability
- With bar handles
- Scratch-resistant, black felt-covering
- Strong protective grille for perfect protection
- With stable protective steel corners
- Ideal for mobile discotheques or for permanent installation in discotheques etc.

### **Technical specifications:**

| 15 - 300 Hz                |
|----------------------------|
| Width: 53 cm               |
| Depth: 42 cm               |
| Height: 122 cm             |
| 47 kg                      |
| 700 W RMS                  |
| 1400 W                     |
| 2 x 45 cm woofer (2 x 18") |
| 2 Speaker sockets          |
|                            |