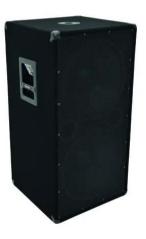

## BX-2550 Subwoofer 1200W

2 x 15" subwoofer with 1200 W power

# BX-2550 Subwoofer 1200W

2 x 15" subwoofer with 1200 W power

#### Features:

- High-pressure bass support for all top speakers
- Powerful, dry bass via voluminous housing and bass-reflex tubes
- Passive crossover, switchable
- Very high durability
- Scratch-resistant, black felt-covering
- With stable protective steel corners
- 2 Rugged carrying handles
- For application areas such as: Mobile djs / entertainer; clubs/dancing school
- Black metal grille
- For further information about this product, please refer to the Data Sheet under "Downloads"
  - Package contents
- 1 x user manual, 1 x bass, 4 x screw, 4 x foot