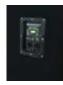

# **Technical specifications:**

| Power:             | Program: 600W                                      |
|--------------------|----------------------------------------------------|
|                    | Rated: 300W RMS                                    |
| Frequency range:   | 20 - 400 Hz                                        |
| Sensitivity:       | 96 dB (1W/1m)                                      |
| Impedance:         | 8 ohms                                             |
| Attachment system: | Ø 35mm                                             |
| Connections:       | Input: speaker via 2 x speaker built-in socket (F) |
| Speaker:           | 1 x woofer 12"                                     |