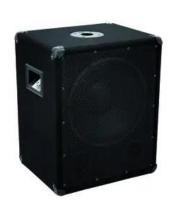

### **OMNITRONIC BX-1250 Subwoofer 600W**

Compact 12" subwoofer with 300 W RMS power

**Art. No.: 11037705** GTIN: 4026397288643

List price: 129.71 €

incl. 19% VAT.

#### Features:

- High-pressure bass support for all top speakers
- Powerful, dry bass via voluminous housing and bass-reflex tubes
- Dry bass, even at high sound pressure level
- Passive crossover, switchable
- Scratch-resistant, black felt-covering
- With stable protective steel corners
- Black metal grille
- For application areas such as: Mobile djs / entertainer; clubs/dancing school