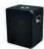

### **OMNITRONIC BX-1250 Subwoofer 600W**

Compact 12" subwoofer with 300 W RMS power

**Art. No.: 11037705** GTIN: 4026397288643

List price: 129.71 €

incl. 19% VAT.

#### Features:

- High-pressure bass support for all top speakers
- Powerful, dry bass via voluminous housing and bass-reflex tubes
- Dry bass, even at high sound pressure level
- Passive crossover, switchable
- Scratch-resistant, black felt-covering
- With stable protective steel corners
- Black metal grille
- For application areas such as: Mobile djs / entertainer; clubs/dancing school