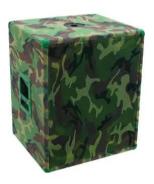

## Features:

- Camouflage style
- High-pressure bass support for all top speakers
- Powerful, dry bass via voluminous housing and bass-reflex tubes
- Very high durability
- With switchable, passive crossover
- With bar handles.
- Scratch-resistant felt-covering
- Strong protective grille for perfect protection
- With stable protective steel corners
- With flange for top speaker installation
- Compact speaker-system for car transport
- Ideal for mobile discotheques or for permanent installation in discotheques etc.