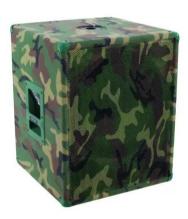

## CBX-1501 15" Subwoofer, 800 W

Powerful subwoofer

Art. No.: 11037209 GTIN: 4026397263831

## Features:

- Camouflage style
- High-pressure bass support for all top speakers
- Powerful, dry bass via voluminous housing and bass-reflex tubes
- Very high durability
- With switchable, passive crossover
- With bar handles
- Scratch-resistant felt-covering
- Strong protective grille for perfect protection
- With stable protective steel corners
- With flange for top speaker installation
- Compact speaker-system for car transport
- Ideal for mobile discotheques or for permanent installation in discotheques etc.