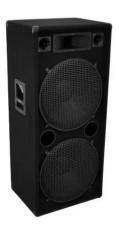

## DX-2822 3-way speaker, 2000 W

Rugged full-range speaker system

**Art. No.: 11037093** GTIN: 4026397288636

## Features:

- 3-way party speaker-system for disco and rock music
- Piezo-super-tweeters for powerful treble
- High-quality horn for smooth mid-range
- Optional subbass provides a powerful bass
- Very high durability
- With bar handles
- Stable wooden housing scratch-resistant, black felt-covering
- Strong protective grille for perfect protection
- With stable protective steel corners
- Ideal for mobile discotheques or for permanent installation in partyrooms etc.