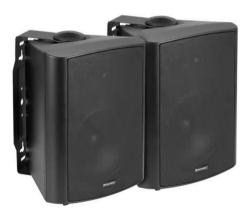

## **ALP-6A Active Speaker Set black**

Active 2-way speaker pair with 6.5" woofers and 2 x 45 W power

**Art. No.: 11036942** GTIN: 4026397711974

List price: 236.81 € incl. 19% VAT.

## **ALP-6A Active Speaker Set black**

Active 2-way speaker pair with 6.5" woofers and 2 x 45 W power

**Art. No.: 11036942** GTIN: 4026397711974

## Features:

- Set of 2 consisting of an active and a passive speaker system
- Active speaker system with biamp amplifier anf connection for the passive speaker system
- Separate controls for volume, high and low frequencies
- Auto-standby function
- Stereo RCA input and 3.5 mm jack for connection the audio source
- Light-weight ABS plastic cabinet with metal grille
- Black metal grille
- For application areas such as: Installation; restaurants, bars and hotels; sports centres/gyms; shop fitting
  - Package contents
- 2 x mounting bracket, 1 x speaker cable, 1 x power cord, 2 x top, 4 x knurled screw, 1 x user manual