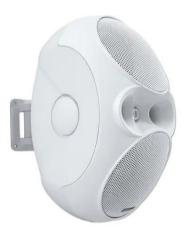

#### Features:

- High-quality sound, capable of high volumes due to 2-way system
- 2 x 13 cm woofer (2 x 5") and 2.5 cm tweeter (1")
- Oval-shaped design cabinet with bass-reflex system
- White or black plastic housing (ABS) with metal grille
- Packed as a pair (2 pieces)
- Delivery includes mounting bracket (adjustable at will) for ceiling or wall installation
- Ideal for decentral sound-surroundings in bars, lounges, shops, etc.