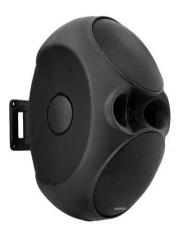

#### Features:

- High-quality sound, capable of high volumes due to 2-way system
- 2 x 13 cm woofer (2 x 5") and 2.5 cm tweeter (1")
- Oval-shaped design cabinet with bass-reflex system
- White or black plastic housing (ABS) with metal grille
- Packed as a pair (2 pieces)
- Delivery includes mounting bracket (adjustable at will) for ceiling or wall installation
- Ideal for decentral sound-surroundings in bars, lounges, shops, etc.