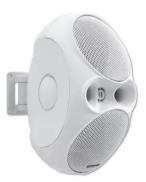

## Features:

- High-quality sound, capable of high volumes due to 2-way system
- 2 x 10 cm woofer (2 x 4") and 2.5 cm tweeter (1")
- Oval-shaped design cabinet with bass-reflex system
- White or black plastic housing (ABS) with metal grille
- Packed as a pair (2 pieces)
- Delivery includes mounting bracket (adjustable at will) for ceiling or wall installation
- Ideal for decentral sound-surroundings in bars, lounges, shops, etc.