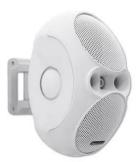

## Features:

- High-quality sound, capable of high volumes due to 2-way system
- 2 x 8 cm woofer (2 x 3") and 2 cm tweeter (0.75")
- Oval-shaped design cabinet with bass-reflex system
- White or black plastic housing (ABS) with metal grille
- Packed as a pair (2 pieces)
- Delivery includes mounting bracket (adjustable at will) for ceiling or wall installation
- Ideal for decentral sound-surroundings in bars, lounges, shops, etc.