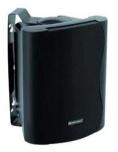

## C-40 black 2x

Passive 2-way speaker pair with mount, 4" woofers and 35 W RMS

Art. No.: 11036710 GTIN: 4026397356199

### Features:

- Dedicated PA speaker system for fixed installations
- 2-way system with 10 cm woofer (4") and 2.5 cm dome tweeter (1")
- Trapezoidal cabinet for corner installation
- With mounting bracket
- For application areas such as: Trade fair and shop fitting; restaurants, bars and hotels; product presentations and lectures
- Scratchproof and shockproof Package contents
- 2 x compact cabinet speaker, 1 x user manual