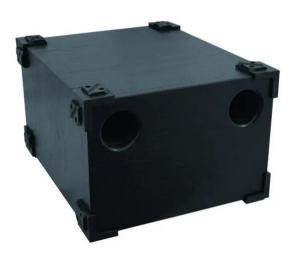

## Features:

- The completion for your Control system
- Can be used for Control 1, Control 5, Control 100 and Control 200
- Stereo connection via screw connector
- Built-in crossover separates at 300 Hz
- High efficiency
- 16.5 cm woofer (6.5") in bandpass enclosure
- Bass-reflex tube with a diameter of 6 cm