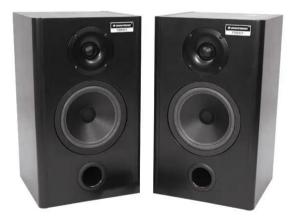

## PSM-6.5 Studio monitors/pair

2-way nearfield monitor

# PSM-6.5 Studio monitors/pair

2-way nearfield monitor

### Features:

- Balanced frequency range for uncolored playback
- For studio use, home recording or high end playback in living rooms
- Ferrofluid-cooled tweeter for brilliant treble
- Passive 2-way crossover
- Bass-reflex system
- Rugged MDF wood housing
- Packed as a pair (2 pieces)