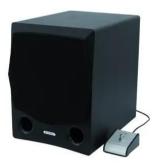

## PMS-10 Studio subwoofer

The completion for your studio monitors

Art. No.: 11036468 GTIN: 4026397222517

## Features:

- Suitable for PMM-4, PMM-5, PMM-8, PSM-6.5, PSM-6.5A and all other passive systems in need of bass support
- High efficiency
- Stereo input (XLR/6.3 mm jack)
- Stereo output and feed-through output (both XLR)
- Active 2-way crossover
- Level control
- Phase inversion switch
- High-pass filter, selectable via footswitch
- Standby mode