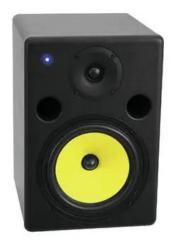

# **OMNITRONIC PNM-8 Nearfield Monitor**

Active speaker with 8" woofer, 1" driver, 50 W RMS

Art. No.: 11036457

GTIN: 4026397513936

### Features:

- Active nearfield monitor for DJs and producers
- 2-way bass-reflex system with biamp amplifier
- Separate controls for volume, high and low frequencies
- For home studio and multimedia use
- 6.3 mm jack and 3-pin XLR input for connection the audio source
- 20 cm bass-midrange speaker and 2.5 cm dome tweeter with wave guide
- Rugged black MDF cabinet

# **Technical specifications:**

| Power supply:      | 115/230 V AC, 50/60 Hz                                                                         |
|--------------------|------------------------------------------------------------------------------------------------|
| Power consumption: | 120,00 W                                                                                       |
| Power connection:  | Mains input via IEC connector (M) mounting version power supply cord with Euro plug (provided) |
| Power:             | Program: 100W<br>Rated: 50W RMS                                                                |
| Frequency range:   | 40 - 20000 Hz                                                                                  |
| Sensitivity:       | 89 dB                                                                                          |
| Speaker:           | 1 x woofer 8"<br>1 x dome tweeter 1"                                                           |

| Type of speaker: | Monitor for studios                          |
|------------------|----------------------------------------------|
| Dimensions:      | Width: 27 cm                                 |
|                  | Depth: 26 cm                                 |
|                  | Height: 38 cm                                |
| Weight:          | 9,20 kg                                      |
| Components:      | 20 cm woofer, 2.5 cm tweeter with wave guide |
| Connection:      | 6.3 mm jack, 3-pin XLR, bal.                 |