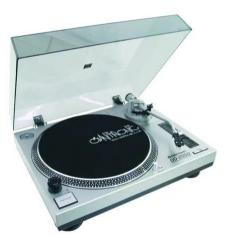

## DD-2550 USB Turntable sil

Direct drive DJ turntable with switchable phono/line output and USB interface

Art. No.: 10603061 GTIN: 4026397295016

# DD-2550 USB Turntable sil

Direct drive DJ turntable with switchable phono/line output and USB interface

#### Features:

- Built-in USB port and additional phono preamplifier, for a highquality and convenient digitization of analog vinyl records
- Driver installation not required, unit is identified automatically
- Sampling rates of 44.1 kHz and 48 kHz in stereo, resolution: 16 bits
- Incl. software for recording and editing
- Precision direct drive
- Delivery includes pick-up system
- 2 speeds, pitch control ±10 %
- Large start/stop button
- Strobe lamp for exact speed adjustment
- Target lamp
- Delivery includes removable dustcover
- Adjustable anti-skating
- Shock-absorbing feet
- Switchable output phono/line
- USB 1.1 support
- Suitable for Windows XP, Vista, 7 and Mac OS X
- Pitch range: ±10%