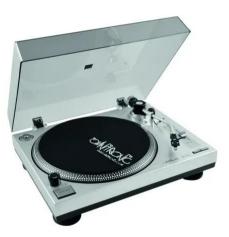

## **BD-1350 Turntable sil**

Belt-drive DJ turntable, silver

# **BD-1350 Turntable sil**

Belt-drive DJ turntable, silver

### Features:

- Large start/stop button
- Strobe lamp for exact speed adjustment
- Adjustable anti-skating
- Shock-absorbing feet
- Pitch range: ±10%
- For application areas such as: Clubs/dancing school; mobile use; mobile djs / entertainer; homerecording and studios