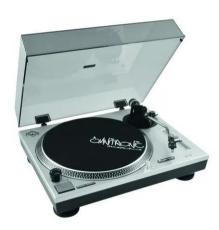

## **BD-1550 Turntable sil**

Belt-drive DJ turntable, silver

**Art. No.: 10603046** GTIN: 4026397066715

## Features:

- Delivery includes high-quality pick-up system qualified for backcueing
- Adjustable ±10 % speed control
- Large start/stop button
- Instant start due to a powerful motor; short stop time via belt
- Remote start possible via 6.3 mm connection (1/4") on the rear panel
- Strobe lamp for exact speed adjustment
- Target lamp
- Delivery includes removable dustcover
- Adjustable anti-skating
- Shock-absorbing feet