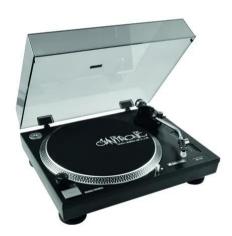

## **BD-1520 Turntable bk**

Belt drive DJ turntable, black

**Art. No.: 10603045** GTIN: 4026397066708

## Features:

- Delivery includes high-quality pick-up system qualified for backcueing
- Adjustable ±10 % speed control
- Large start/stop button
- Instant start due to a powerful motor; short stop time via belt
- Remote start possible via 6.3 mm connection (1/4") on the rear panel
- Strobe lamp for exact speed adjustment
- Target lamp
- Delivery includes removable dustcover
- Adjustable anti-skating
- Shock-absorbing feet